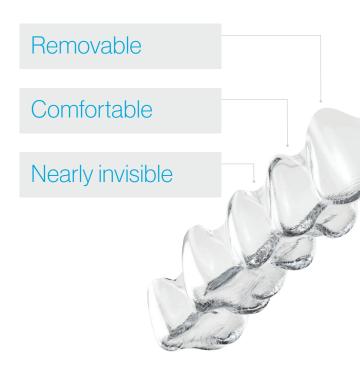

# Pushing what's possible.

Life can continue as normal, as the Invisalign System discreetly does its work.

You can comfortably wear your aligners for 22 hours a day. And because the aligners are removable, it's easy to maintain your regular oral hygiene and enjoy your usual diet.